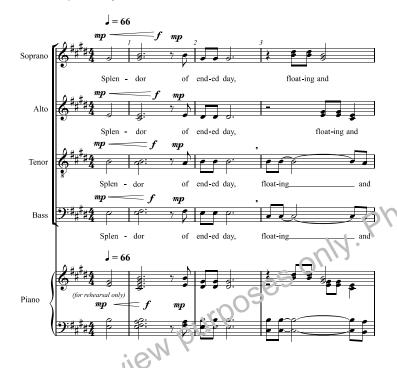

## Sunset

(S.A.T.B., a cappella)

Walt Whitman
Based on excerpts from "Song at Sunset"

Eric Saari

P1453 © Copyright 2013 by Pavane Publishing. All rights reserved. Made in U.S.A. www.PavanePublishing.com

Eric Saari recently received his Doctorate of Musical Arts in Choral Conducting from North Dakota State University. He is an and musician with a variety of experiences. Eric has worked as a choral educator at the high school and college level, served as music director, pit director, and accompanist for many musicals, and also were eries as a church choir director.