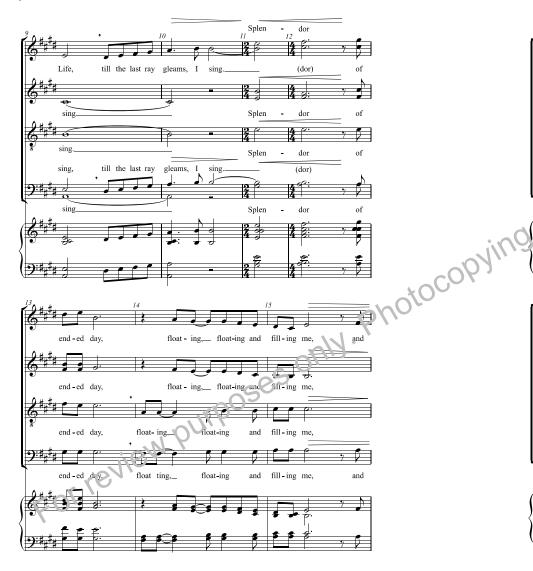

## Sunset

(S.A.T.B., a cappella)

Walt Whitman
Based on excerpts from "Song at Sunset"

Eric Saari

P1453 © Copyright 2013 by Pavane Publishing. All rights reserved. Made in U.S.A. www.PavanePublishing.com

Eric Saari recently received his Doctorate of Musical Arts in Choral Conducting from North Dakota State University. He is an and musician with a variety of experiences. Eric has worked as a choral educator at the high school and college level, served as music director, pit director, and accompanist for many musicals, and also were eries as a church choir director.