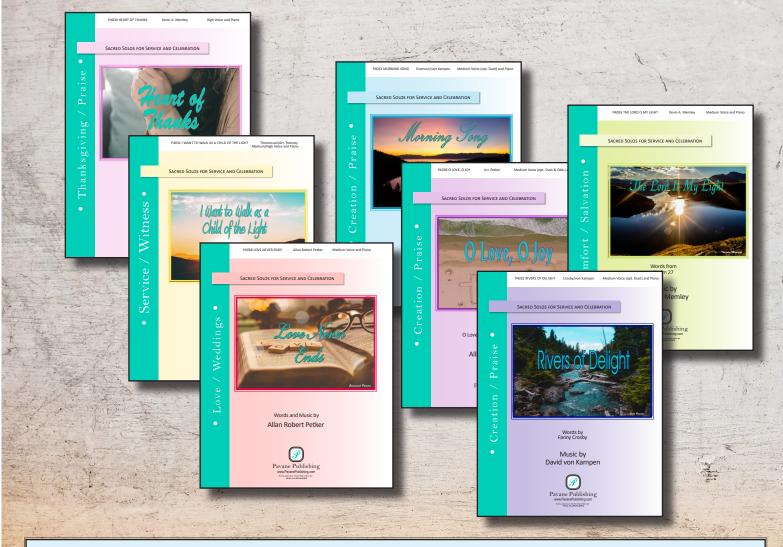

## Sacred Solo Series

Review the music and hear each piece at our Solo tab at www.PavanePublishing.com

P4034 Heart of Thanks HL# 00355092 – Kevin A. Memley – High Voice
P4031 I Want to Walk as a Child of the Light HL# 00355086 – Thomerson/Arr. Trenney – Medium/High Voice
P4038 Love Never Ends HL# 00355093 – Allan Robert Petker – Medium Voice
P4033 Morning Song HL# 00355087 – Emerson/von Kampen – Medium Voice (opt. Duet)
P4039 O Love, O Joy HL# 00355094 – Allan Robert Petker – Medium Voice (opt. Duet & Obb.)
P4032 Rivers of Delight HL# 00355088 – Crosby/von Kampen – Medium Voice (opt. Duet)
P4035 The Lord Is My Light HL# 00355089 – Kevin A. Memley – Medium Voice